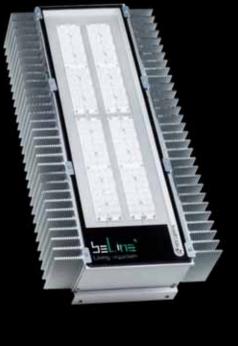

#### Heat sink design

Unique linear design with vertical ribs allows the LEDs to have an optimal heat dissipation without a worry of them overheating. Side vertical ribs allow the dust to fall off the lamp and prevent accumulation of dust on the vital parts of the lamp.