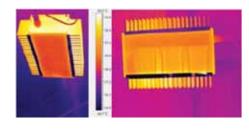

#### Heat sink design

Unique linear design with vertical ribs allows the LEDs to have an optimal heat dissipation without a worry of them overheating. Side vertical ribs allow the dust to fall off the lamp and prevent accumulation of dust on the vital parts of the lamp.