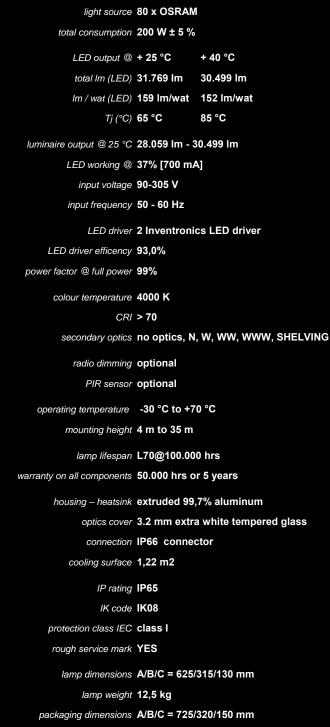

### beLine SupeR 70A 200 W

packaging weight 13,0 kg

SES Lighting radio dimming transmitter

SES Lighting

N NARROW(30°)

W WIDE(49°)

WW VERYWIDE(64°)

WWW VERYVERYWIDE(104°)

# beLine SupeR 70A 200 W

| Lamp version                                      | optics             | Im output | efficiency |
|---------------------------------------------------|--------------------|-----------|------------|
| 200W beLine 70A [FR] - 80OGWN470-00FREE00-600A1   | NO OPTICS          | 30.499 lm | 152 lm/wat |
| 200W beLine 70A [N] - 80OGWN470-30C13233-600A1    | N (NARROW)         | 28.364 lm | 142 lm/wat |
| 200W beLine 70A [W] - 80OGWN470-49C14605-600A1    | W (WIDE)           | 28.669 lm | 143 lm/wat |
| 200W beLine 70A [WW] - 80OGWN470-64C14606-600A1   | WW (VERYWIDE)      | 28.059 lm | 140 lm/wat |
| 200W beLine 70A [WWW] - 800GWN470-104C14724-600A1 | WWW (VERYVERYWIDE) | 28.669 lm | 143 lm/wat |
| 200W beLine 70A [WH] - 80OGWN470-WHC13749-600A1   | WH (SHELVINGS)     | 28.669 lm | 143 lm/wat |