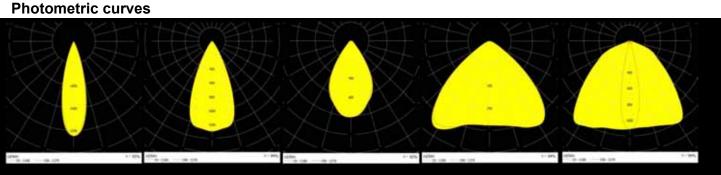

### beLine SupeR 70A 200 W

packaging weight 13,0 kg

SES Lighting radio dimming transmitter

SES Lighting

N NARROW(30°)

W WIDE(49°)

WW VERYWIDE(64°)

WWW VERYVERYWIDE(104°)

WH SHELVING (23°/111°)

# beLine SupeR 70A 200 W

| Lamp version                                      | optics             | Im output | efficiency |
|---------------------------------------------------|--------------------|-----------|------------|
| 200W beLine 70A [FR] - 80OGWN470-00FREE00-600A1   | NO OPTICS          | 30.499 lm | 152 lm/wat |
| 200W beLine 70A [N] - 80OGWN470-30C13233-600A1    | N (NARROW)         | 28.364 lm | 142 lm/wat |
| 200W beLine 70A [W] - 80OGWN470-49C14605-600A1    | W (WIDE)           | 28.669 lm | 143 lm/wat |
| 200W beLine 70A [WW] - 80OGWN470-64C14606-600A1   | WW (VERYWIDE)      | 28.059 lm | 140 lm/wat |
| 200W beLine 70A [WWW] - 800GWN470-104C14724-600A1 | WWW (VERYVERYWIDE) | 28.669 lm | 143 lm/wat |
| 200W beLine 70A [WH] - 80OGWN470-WHC13749-600A1   | WH (SHELVINGS)     | 28.669 lm | 143 lm/wat |